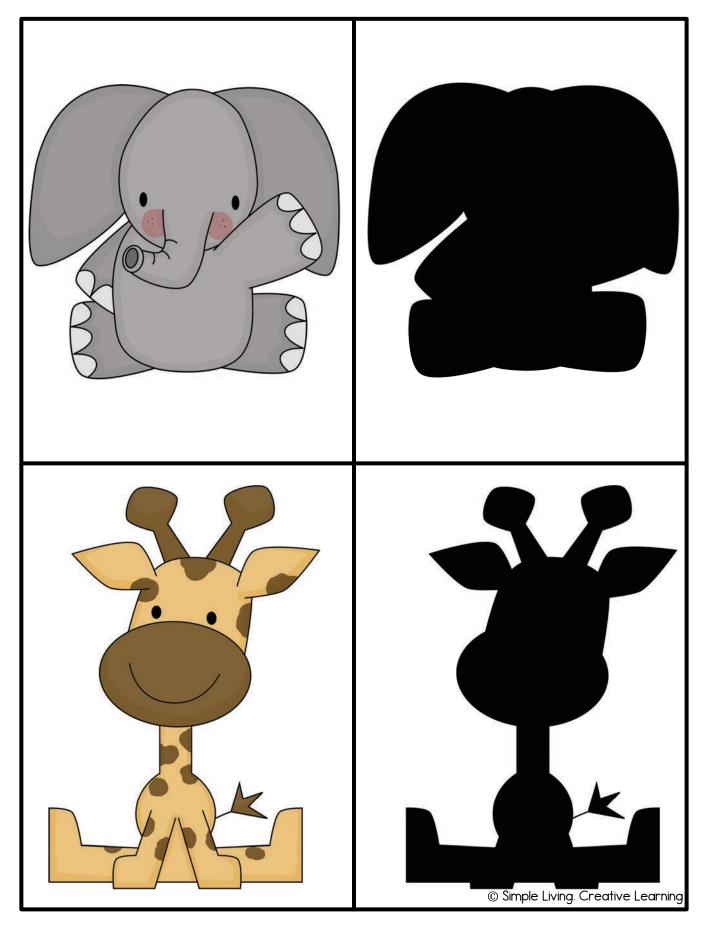

# Jungle Animal Shadow Cards

© 2019 Stacey Jones at Simple Living. Creative Learning